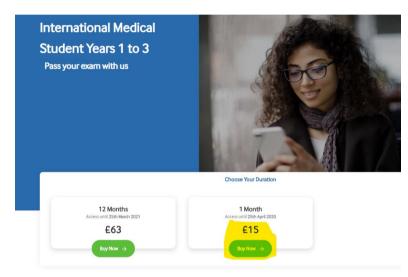

### <u>Step 1.</u>

Visit <u>https://www.onexamination.com/products/international-medical-student-years-1-to-3</u> for the years 1 to 3 option.

or

Visit <u>https://www.onexamination.com/products/international-medical-student-years-4-to-5</u> for years 4 to 5.

#### <u>Step 2.</u>

Select the **1 month** option for the resource you require.