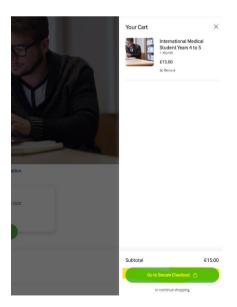

## <u>Step 3.</u>

Your cart will be displayed and you'll be prompted to 'Go to Secure Checkout'.

<u>Step 4.</u>

Enter your email address and billing address (you will not need to enter any payment information). Enter CANAKKLETRIAL in the box labelled 'Discount code' and click 'Apply'.