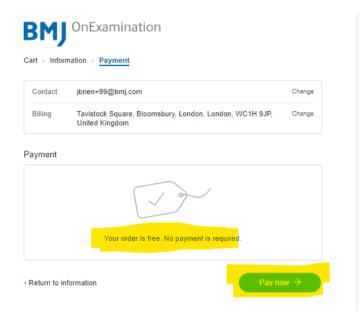

<u>Step 6.</u>

After clicking 'Continue to payment' as highlighted in the above screenshot, you'll notice that the payment box says, 'Your order is free. No payment is required'.

You can then click, 'Pay now' to complete the process.