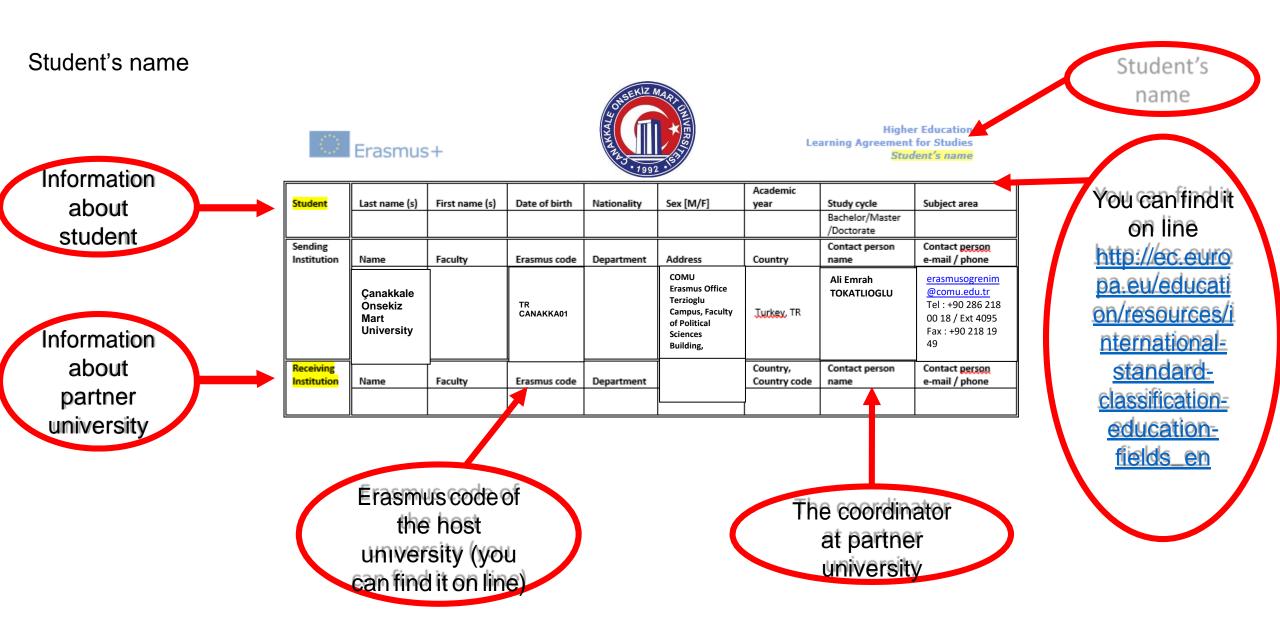

# Learning agreement

The Learning Agreement should be filled out on computer!

The Learning Agreement filled out by hand will be <u>not accepted</u> and the student will have to prepare the document again! Learning Agreement Before the Mobility

## Learning Agreement Before the Mobility

## Learning Agreement Before the Mobility

NB: Make sure that you upload the Course Equivalency Form for Exchange Programs, signed by your academic coordinator and handed in the copy to OIP office !!!

### Learning Agreement Before the Mobility