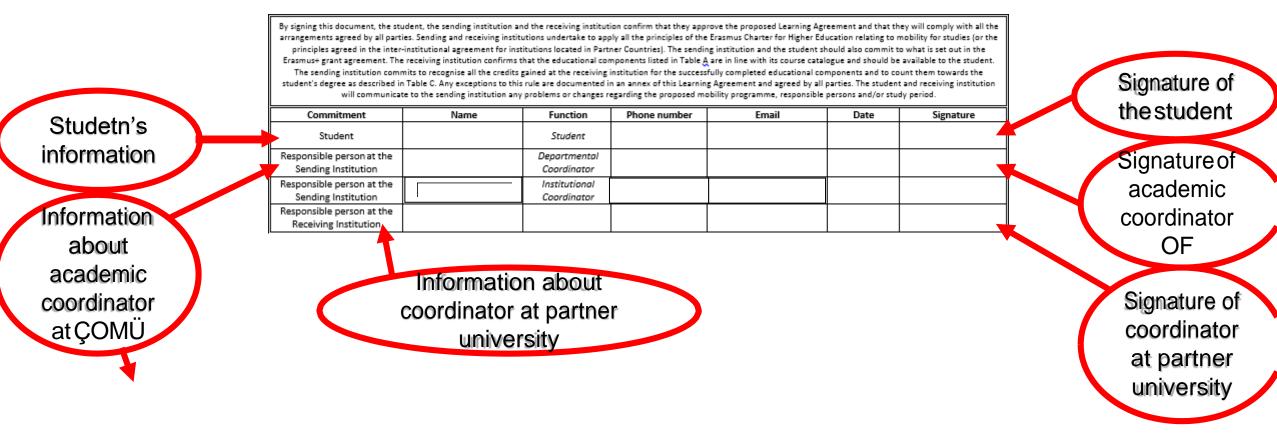

# Learning agreement

The Learning Agreement should be filled out on computer!

The Learning Agreement filled out by hand will be <u>not accepted</u> and the student will have to prepare the document again! Learning Agreement Before the Mobility

## Learning Agreement Before the Mobility

NB: Make sure that you upload the Course Equivalency Form for Exchange Programs, signed by your academic coordinator and handed in the copy to OIP office !!!