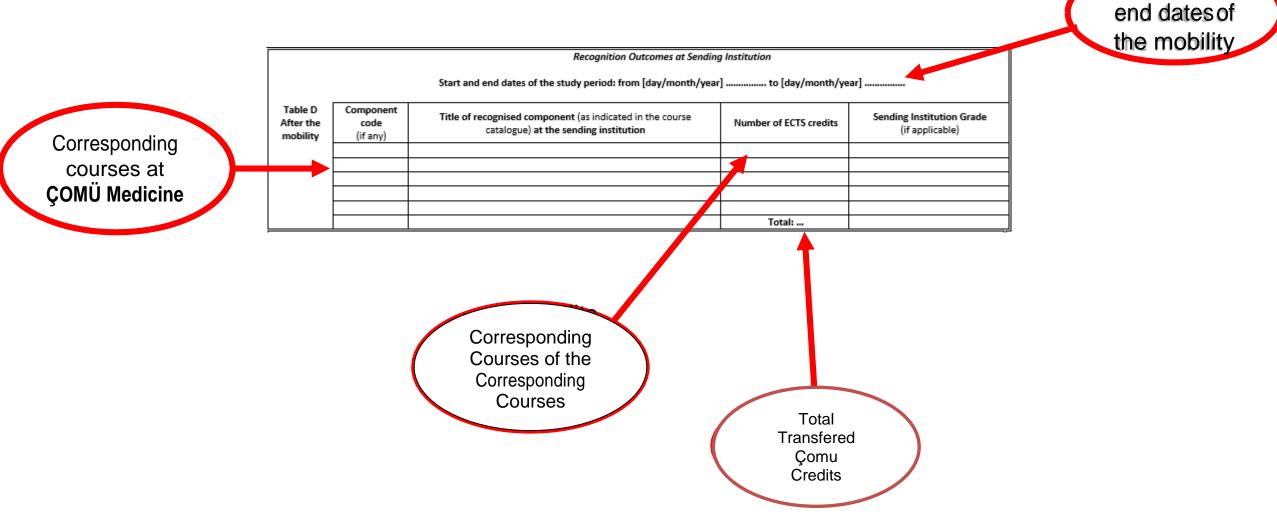

## Learning Agreement After the Mobility

Start and

### Learning Agreement After the Mobility