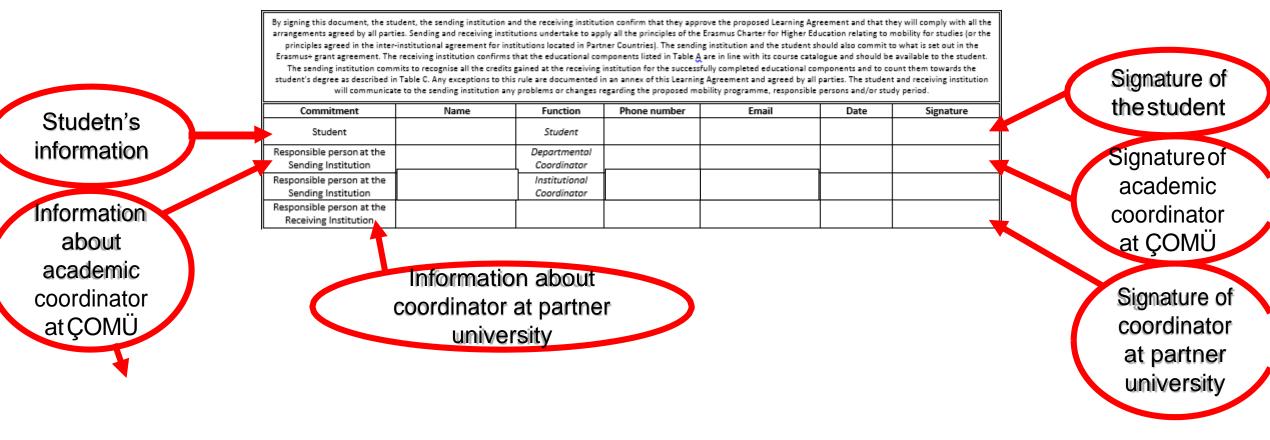

# Learning agreement

The Learning Agreement should be filled out on computer!

The Learning Agreement filled out by hand will be <u>not accepted</u> and the student will have to prepare the document again! Learning Agreement Before the Mobility