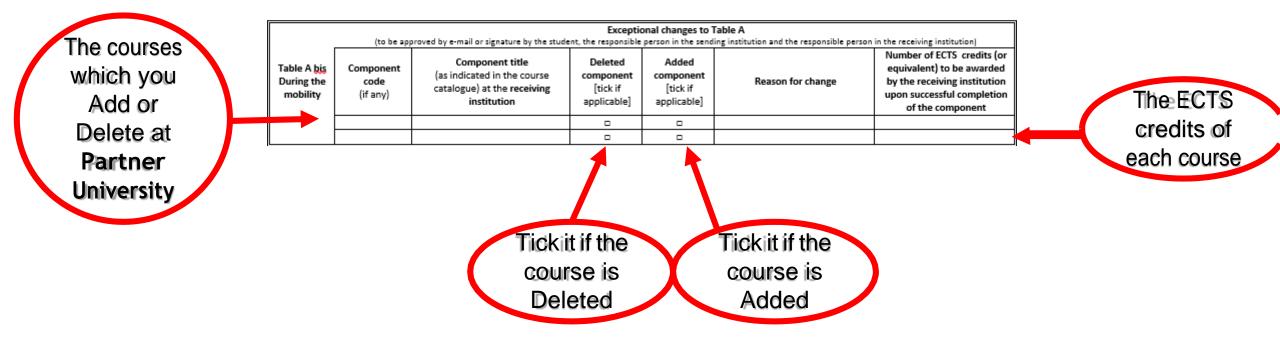

# Learning Agreement During the Mobility (Only if there is any changes in the courses)

During Mobility

# Learning Agreement During the Mobility (Only if there is any changes in the courses)

### Learning Agreement During the Mobility