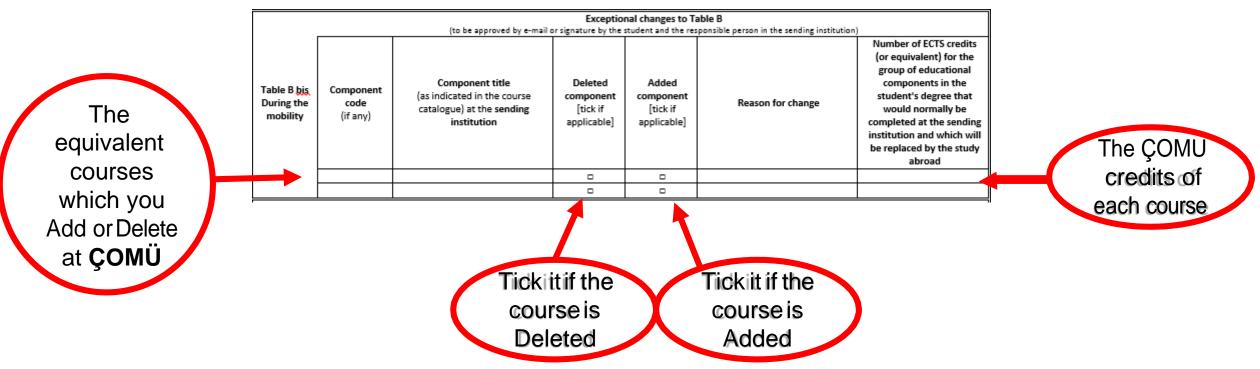

# Learning Agreement During the Mobility (Only if there is any changes in the courses)

During Mobility

# Learning Agreement During the Mobility (Only if there is any changes in the courses)

### Learning Agreement During the Mobility