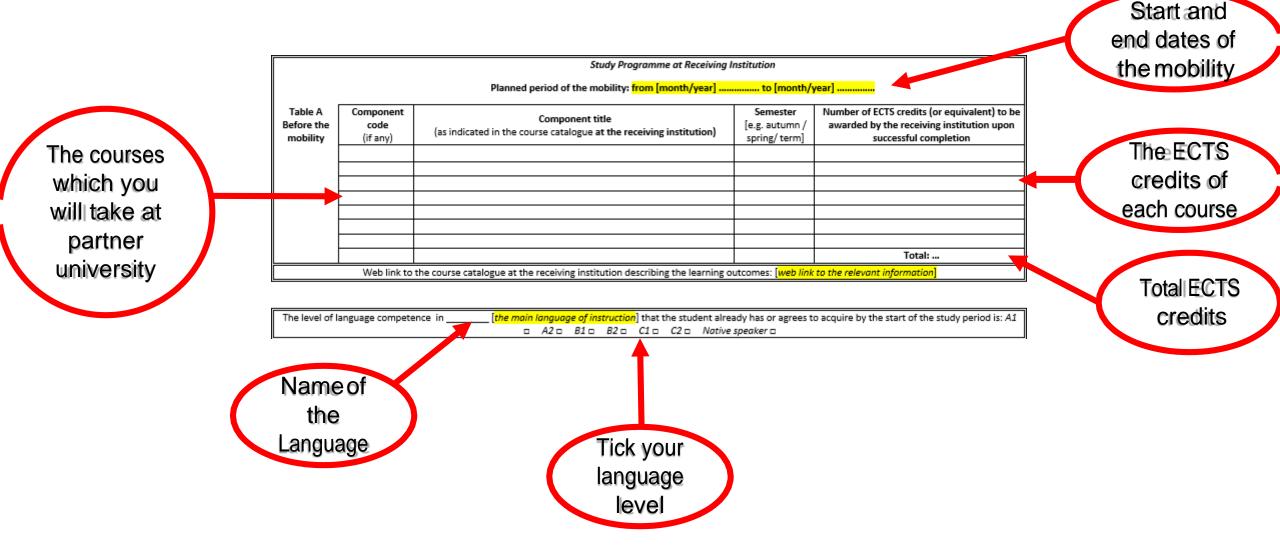

# Learning Agreement During the Mobility (Only if there is any changes in the courses)

During Mobility

# Learning Agreement During the Mobility (Only if there is any changes in the courses)

### Learning Agreement During the Mobility