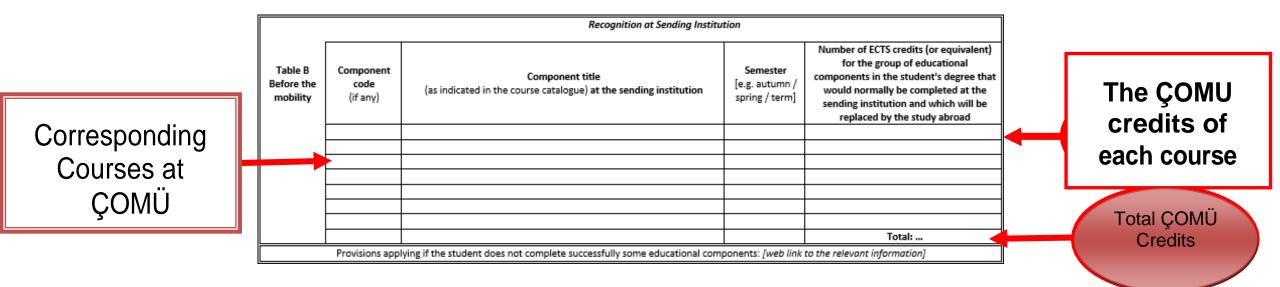

# Learning Agreement During the Mobility (Only if there is any changes in the courses)

During Mobility

# Learning Agreement During the Mobility (Only if there is any changes in the courses)

### Learning Agreement During the Mobility